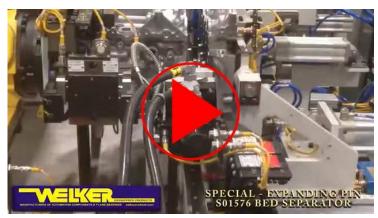

## Video Spotlight

Expanding pin used to separate an engine block: https://youtu.be/aY0EkvGVjy0