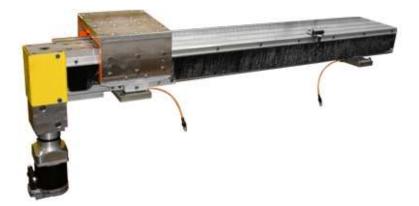

## New Product ~ MES Linear Slide

The new MES Linear Slide is a mini version of Welker's standard part presentation slide. Belt-drive operation with servo actuator, offered with strokes to 3720mm. For light duty applications: single transfer payload max 250 lbs. For more info visit https://www.welkerproducts.com/presentation\_slides.html