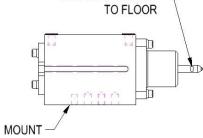

| Project                                                | Station #    |                            |                                           | Date              |       |  |  |
|--------------------------------------------------------|--------------|----------------------------|-------------------------------------------|-------------------|-------|--|--|
| Customer Contact                                       |              | Contact                    |                                           | Email             | Phone |  |  |
|                                                        |              |                            |                                           |                   |       |  |  |
| NOMINAL HOLE DIAMETER: Tolerance ±                     |              |                            |                                           |                   |       |  |  |
| Single Metal                                           | hickness:    |                            | Part pr                                   | int attached      |       |  |  |
| Multiple Metal                                         | Quantity:    | antity: Overall thickness: |                                           |                   |       |  |  |
| Will the pin be in geo holes in multiple metal pieces? |              |                            |                                           |                   |       |  |  |
| RECOMMENDED PIN DIAMETE                                | R: Series    | App                        | ication                                   | Pin sizing        |       |  |  |
|                                                        | PCZ          | geo                        |                                           | 0.2mm under minii | mum   |  |  |
|                                                        | PCZ          | mate                       | erial handling                            | 0.5mm under mini  | mum   |  |  |
|                                                        | PCS, PCM, PC | CT, PCY geo                |                                           | 0.15mm under mir  | nimum |  |  |
|                                                        | PCS, PCM, PC | CT, PCY mate               | erial handling                            | 0.5mm under mini  | mum   |  |  |
| FINGER & PIN CLAMP ORIENTATION                         |              |                            |                                           |                   |       |  |  |
| Pin clamp mounted horizontally:                        |              |                            | Pin clamp mounted inverted or vertically: |                   |       |  |  |
| FINGERS MUST<br>EXTEND PARALLEL<br>TO FLOOR            |              |                            | FINGERS MAY EXTEND<br>IN EITHER DIRECTION |                   |       |  |  |