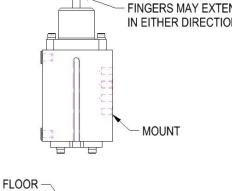

| Project                                                | Station #    |                            |                                           | Date              |       |  |  |
|--------------------------------------------------------|--------------|----------------------------|-------------------------------------------|-------------------|-------|--|--|
| Customer Contact                                       |              | Contact                    |                                           | Email             | Phone |  |  |
|                                                        |              |                            |                                           |                   |       |  |  |
| NOMINAL HOLE DIAMETER: Tolerance ±                     |              |                            |                                           |                   |       |  |  |
| Single Metal                                           | hickness:    |                            | Part pr                                   | int attached      |       |  |  |
| Multiple Metal                                         | Quantity:    | antity: Overall thickness: |                                           |                   |       |  |  |
| Will the pin be in geo holes in multiple metal pieces? |              |                            |                                           |                   |       |  |  |
| RECOMMENDED PIN DIAMETE                                | R: Series    | App                        | ication                                   | Pin sizing        |       |  |  |
|                                                        | PCZ          | geo                        |                                           | 0.2mm under minii | mum   |  |  |
|                                                        | PCZ          | mate                       | erial handling                            | 0.5mm under mini  | mum   |  |  |
|                                                        | PCS, PCM, PC | CT, PCY geo                |                                           | 0.15mm under mir  | nimum |  |  |
|                                                        | PCS, PCM, PC | CT, PCY mate               | erial handling                            | 0.5mm under mini  | mum   |  |  |
| FINGER & PIN CLAMP ORIENTATION                         |              |                            |                                           |                   |       |  |  |
| Pin clamp mounted horizontally:                        |              |                            | Pin clamp mounted inverted or vertically: |                   |       |  |  |
| FINGERS MUST<br>EXTEND PARALLEL<br>TO FLOOR            |              |                            | FINGERS MAY EXTEND<br>IN EITHER DIRECTION |                   |       |  |  |