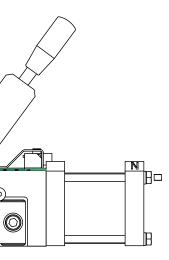

### NOTE: MANUAL HANDLE OPTION IS NOT HELD TO INDUSTRY STANDARD TOLERANCES. MANUAL UNIT IS NOT INTENDED FOR USE IN GEO SETTING FIXTURES.

## FLOW CONTROLS MUST BE USED

THIS IS A STANDARD WELKER UB4 SHOT PIN WITH A MANUAL STROKE MODIFICATION ADDED. MAXIMUM STROKE AVAILABLE FOR THIS **OPTION IS 75mm. PLEASE REFER** TO UB4N CATALOG FOR REMAINING DIMENSIONS

# NOTE: MANUAL UNIT IS NOT INTENDED FOR USE IN GEO SETTING FIXTURES.

## FLOW CONTROLS MUST BE USED

THIS IS A STANDARD WELKER UB4 SHOT PIN WITH A MANUAL STROKE MODIFICATION ADDED. MAXIMUM STROKE AVAILABLE FOR THIS **OPTION IS 75mm. PLEASE REFER** TO UB4N CATALOG FOR REMAINING DIMENSIONS EXTEND FORCE IS GREATER THAN 14lb WITHOUT TOOLING

SIDE REVERSE LEVER **OPTIONS Y&Z** 

MANUAL HANDLE OPTION IS NOT HELD TO INDUSTRY STANDARD TOLERANCES.

|          | APPROVAL                              |            |       |           |  |
|----------|---------------------------------------|------------|-------|-----------|--|
|          | APPRO                                 | VED:       | ]     |           |  |
|          | AS NOT                                | ED:        |       |           |  |
|          | BY:                                   |            |       |           |  |
|          | DATE:                                 |            |       |           |  |
| ſ        |                                       |            |       |           |  |
|          |                                       |            |       |           |  |
|          | WELKER ENGINEERED PRODUCTS            |            |       | OUCTS     |  |
| 1        | DESCRIPTION<br>MANUAL STROKE SHOT PIN |            |       |           |  |
|          | TEMPLATE                              |            |       |           |  |
| 1        | DRAWN BY                              | DATE       | REV   | REV DATE  |  |
| METERS 🗄 | KPL<br>CHANGE DESCRIPTIO              | 10/19/2005 | 2A    | 10/4/2019 |  |
| .xxx"])  | CHANGE DESCRIPTION                    | v          |       |           |  |
|          | FILE<br>NAME                          | S023       | 14L01 |           |  |
| RAWING   |                                       | S023       | 14L01 |           |  |

MANUAL HANDLE OPTION IS NOT HELD TO INDUSTRY STANDARD TOLERANCES. MANUAL UNIT IS NOT INTENDED FOR USE IN GEO SETTING FIXTURES.