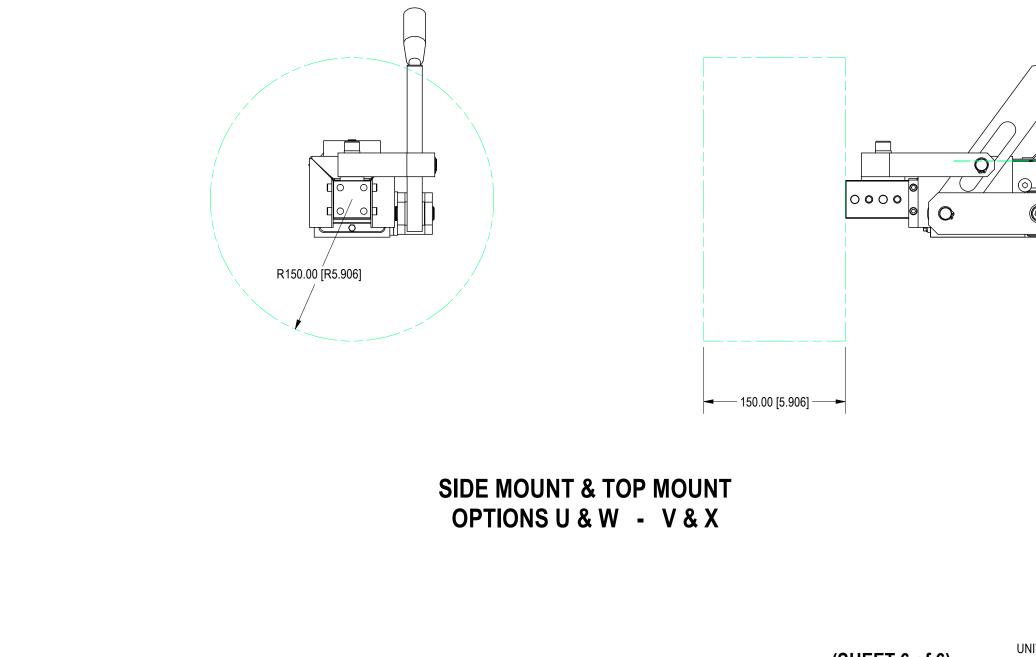

HORIZONTAL LIMITS: (SIDE MOUNT AND TOP MOUNT OPTIONS U, V, W & X) MOUNTED TOOLING MUST BE WITHIN APPROVED 150mm APPLICATION WINDOW FROM END OF RAM EXTEND FORCE IS GREATER THAN 14Ib WITHOUT TOOLING

NOTE: