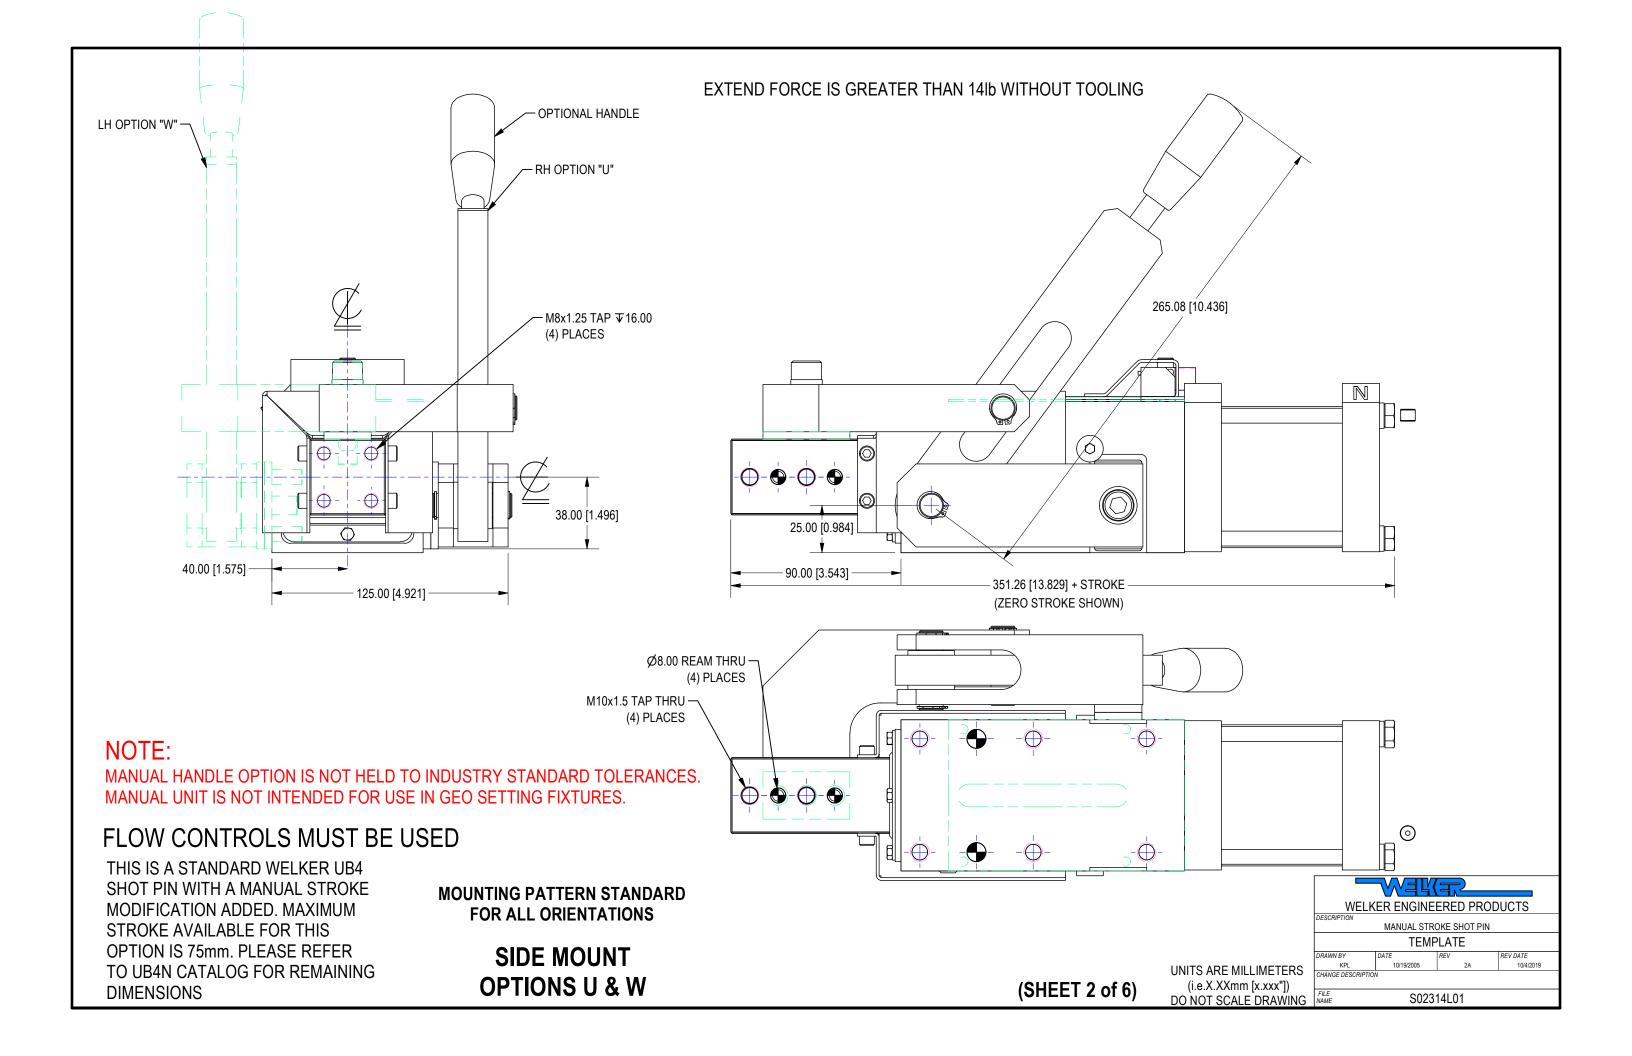

### NOTE: MANUAL HANDLE OPTION IS NOT HELD TO INDUSTRY STANDARD TOLERANCES. MANUAL UNIT IS NOT INTENDED FOR USE IN GEO SETTING FIXTURES.

## FLOW CONTROLS MUST BE USED

THIS IS A STANDARD WELKER UB4 SHOT PIN WITH A MANUAL STROKE MODIFICATION ADDED. MAXIMUM STROKE AVAILABLE FOR THIS **OPTION IS 75mm. PLEASE REFER** TO UB4N CATALOG FOR REMAINING DIMENSIONS