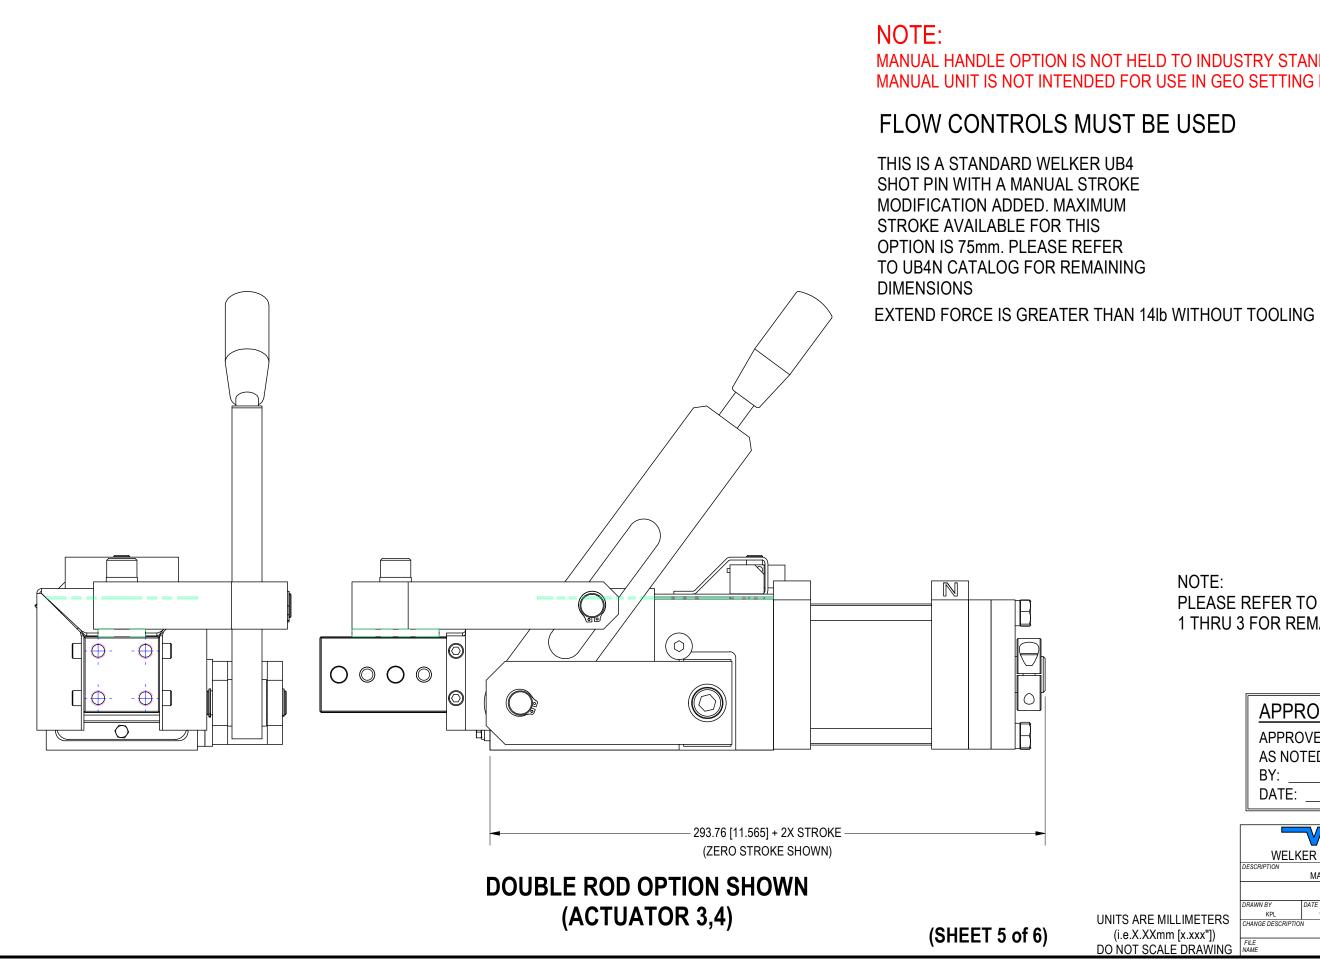

### NOTE: MANUAL HANDLE OPTION IS NOT HELD TO INDUSTRY STANDARD TOLERANCES. MANUAL UNIT IS NOT INTENDED FOR USE IN GEO SETTING FIXTURES.

## FLOW CONTROLS MUST BE USED

THIS IS A STANDARD WELKER UB4 SHOT PIN WITH A MANUAL STROKE MODIFICATION ADDED. MAXIMUM STROKE AVAILABLE FOR THIS **OPTION IS 75mm. PLEASE REFER** TO UB4N CATALOG FOR REMAINING DIMENSIONS

EXTEND FORCE IS GREATER THAN 14lb WITHOUT TOOLING

(SHEET 3 of 6)

UNITS A (i.e.X. DO NOT

|                  | APPR              | OVAL               |           |                       |
|------------------|-------------------|--------------------|-----------|-----------------------|
|                  | APPRO<br>AS NOT   |                    | ]         |                       |
|                  | BY:               |                    |           |                       |
|                  | DATE:             |                    |           |                       |
|                  |                   |                    |           |                       |
| WELKER ENGINEER  |                   |                    |           | 10015                 |
|                  | TEMPLATE          |                    |           |                       |
| RE MILLIMETERS   | DRAWN BY<br>KPL   | DATE<br>10/19/2005 | REV<br>2A | REV DATE<br>10/4/2019 |
|                  |                   |                    |           |                       |
| (.XXmm [x.xxx"]) | CHANGE DESCRIPTIO | N                  |           |                       |