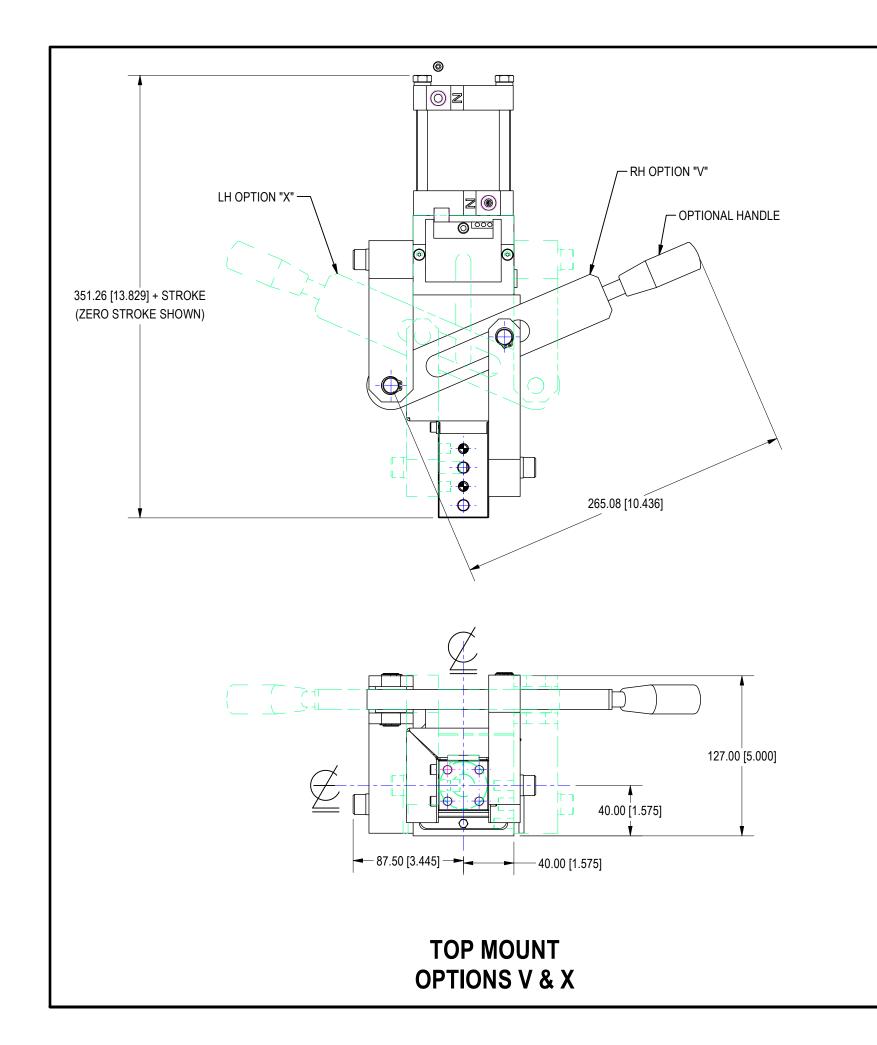

### **ORDERING INFORMATION**







|              | WELKER ENGINEERED PRODUCTS            |            |       |           |  |
|--------------|---------------------------------------|------------|-------|-----------|--|
|              | DESCRIPTION<br>MANUAL STROKE SHOT PIN |            |       |           |  |
|              | TEMPLATE                              |            |       |           |  |
|              | DRAWN BY                              | DATE       | REV   | REV DATE  |  |
| TERS         | KPL                                   | 10/19/2005 | 2A    | 10/4/2019 |  |
| τεκο<br>«"]) | CHANGE DESCRIPTION                    |            |       |           |  |
| WING         | FILE<br>NAME                          | S023       | 14L01 |           |  |





### NOTE: MANUAL HANDLE OPTION IS NOT HELD TO INDUSTRY STANDARD TOLERANCES. MANUAL UNIT IS NOT INTENDED FOR USE IN GEO SETTING FIXTURES.

## FLOW CONTROLS MUST BE USED

THIS IS A STANDARD WELKER UB4 SHOT PIN WITH A MANUAL STROKE MODIFICATION ADDED. MAXIMUM STROKE AVAILABLE FOR THIS **OPTION IS 75mm. PLEASE REFER** TO UB4N CATALOG FOR REMAINING DIMENSIONS

EXTEND FORCE IS GREATER THAN 14lb WITHOUT TOOLING

(SHEET 3 of 6)

UNITS A (i.e.X. DO NOT

|                  | APPR              | OVAL               |           |                       |
|------------------|-------------------|--------------------|-----------|-----------------------|
|                  | APPRO<br>AS NOT   |                    | ]         |                       |
|                  | BY:               |