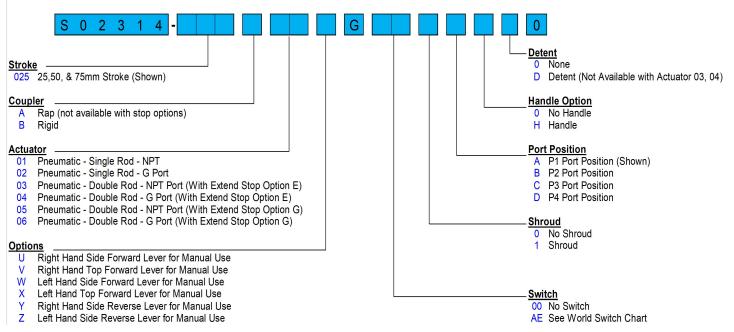

### **ORDERING INFORMATION**

|              | WELKER ENGINEERED PRODUCTS            |            |       |           |  |
|--------------|---------------------------------------|------------|-------|-----------|--|
|              | DESCRIPTION<br>MANUAL STROKE SHOT PIN |            |       |           |  |
|              | TEMPLATE                              |            |       |           |  |
|              | DRAWN BY                              | DATE       | REV   | REV DATE  |  |
| TERS         | KPL                                   | 10/19/2005 | 2A    | 10/4/2019 |  |
| τεκο<br>«"]) | CHANGE DESCRIPTION                    |            |       |           |  |
| WING         | FILE<br>NAME                          | S023       | 14L01 |           |  |