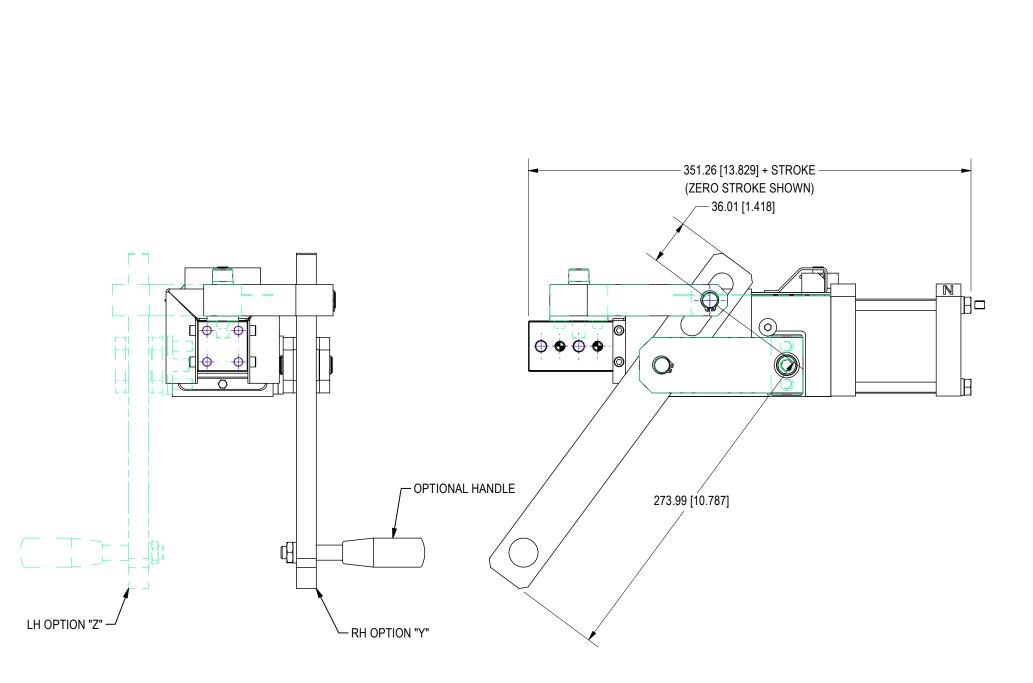

SIDE REVERSE LEVER **OPTIONS Y&Z** 

MANUAL HANDLE OPTION IS NOT HELD TO INDUSTRY STANDARD TOLERANCES.

|          | APPROVAL                              |            |       |           |  |
|----------|---------------------------------------|------------|-------|-----------|--|
|          | APPRO                                 | VED:       | ]     |           |  |
|          | AS NOT                                | ED:        |       |           |  |
|          | BY:                                   |            |       |           |  |
|          | DATE:                                 |            |       |           |  |
| ſ        |                                       |            |       |           |  |
|          |                                       |            |       |           |  |
|          | WELKER ENGINEERED PRODUCTS            |            |       | OUCTS     |  |
| 1        | DESCRIPTION<br>MANUAL STROKE SHOT PIN |            |       |           |  |
|          | TEMPLATE                              |            |       |           |  |
| 1        | DRAWN BY                              | DATE       | REV   | REV DATE  |  |
| METERS 🗄 | KPL<br>CHANGE DESCRIPTIO              | 10/19/2005 | 2A    | 10/4/2019 |  |
| .xxx"])  | CHANGE DESCRIPTION                    | v          |       |           |  |
|          | FILE<br>NAME                          | S023       | 14L01 |           |  |
| RAWING   |                                       | S023       | 14L01 |           |  |

MANUAL HANDLE OPTION IS NOT HELD TO INDUSTRY STANDARD TOLERANCES. MANUAL UNIT IS NOT INTENDED FOR USE IN GEO SETTING FIXTURES.