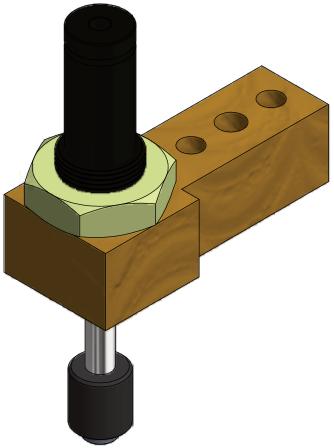

S02431 MOUNT 0 = NO MOUNT BLOCK N = NARROW

CONTACT TIP —
D = DELRIN TIP
S = STEEL TIP

NARROW MOUNT

| APPROVAL  |
|-----------|
| APPROVED: |
| AS NOTED: |
| BY:       |
| DATE:     |

UNITS ARE MILLIMETERS (i.e.X.XXmm [x.xxx"])
DO NOT SCALE DRAWING