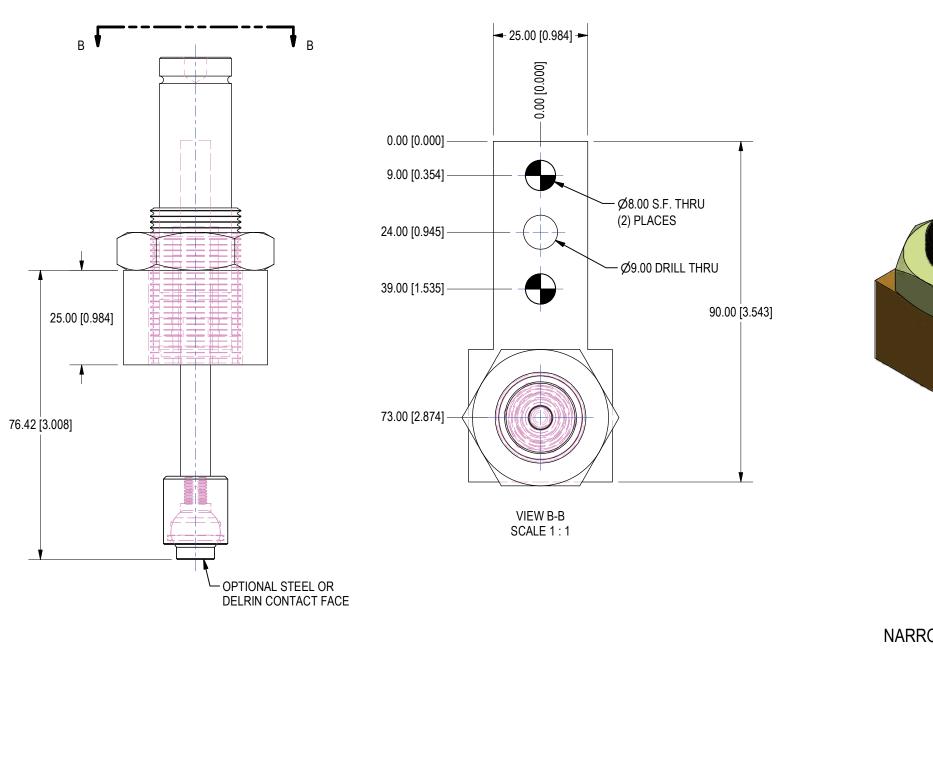

S02431 MOUNT 0 = NO MOUNT BLOCK N = NARROW

CONTACT TIP —
D = DELRIN TIP
S = STEEL TIP

NARROW MOUNT

| APPROVAL  |
|-----------|
| APPROVED: |
| AS NOTED: |
| BY:       |
| DATE:     |

UNITS ARE MILLIMETERS (i.e.X.XXmm [x.xxx"])
DO NOT SCALE DRAWING