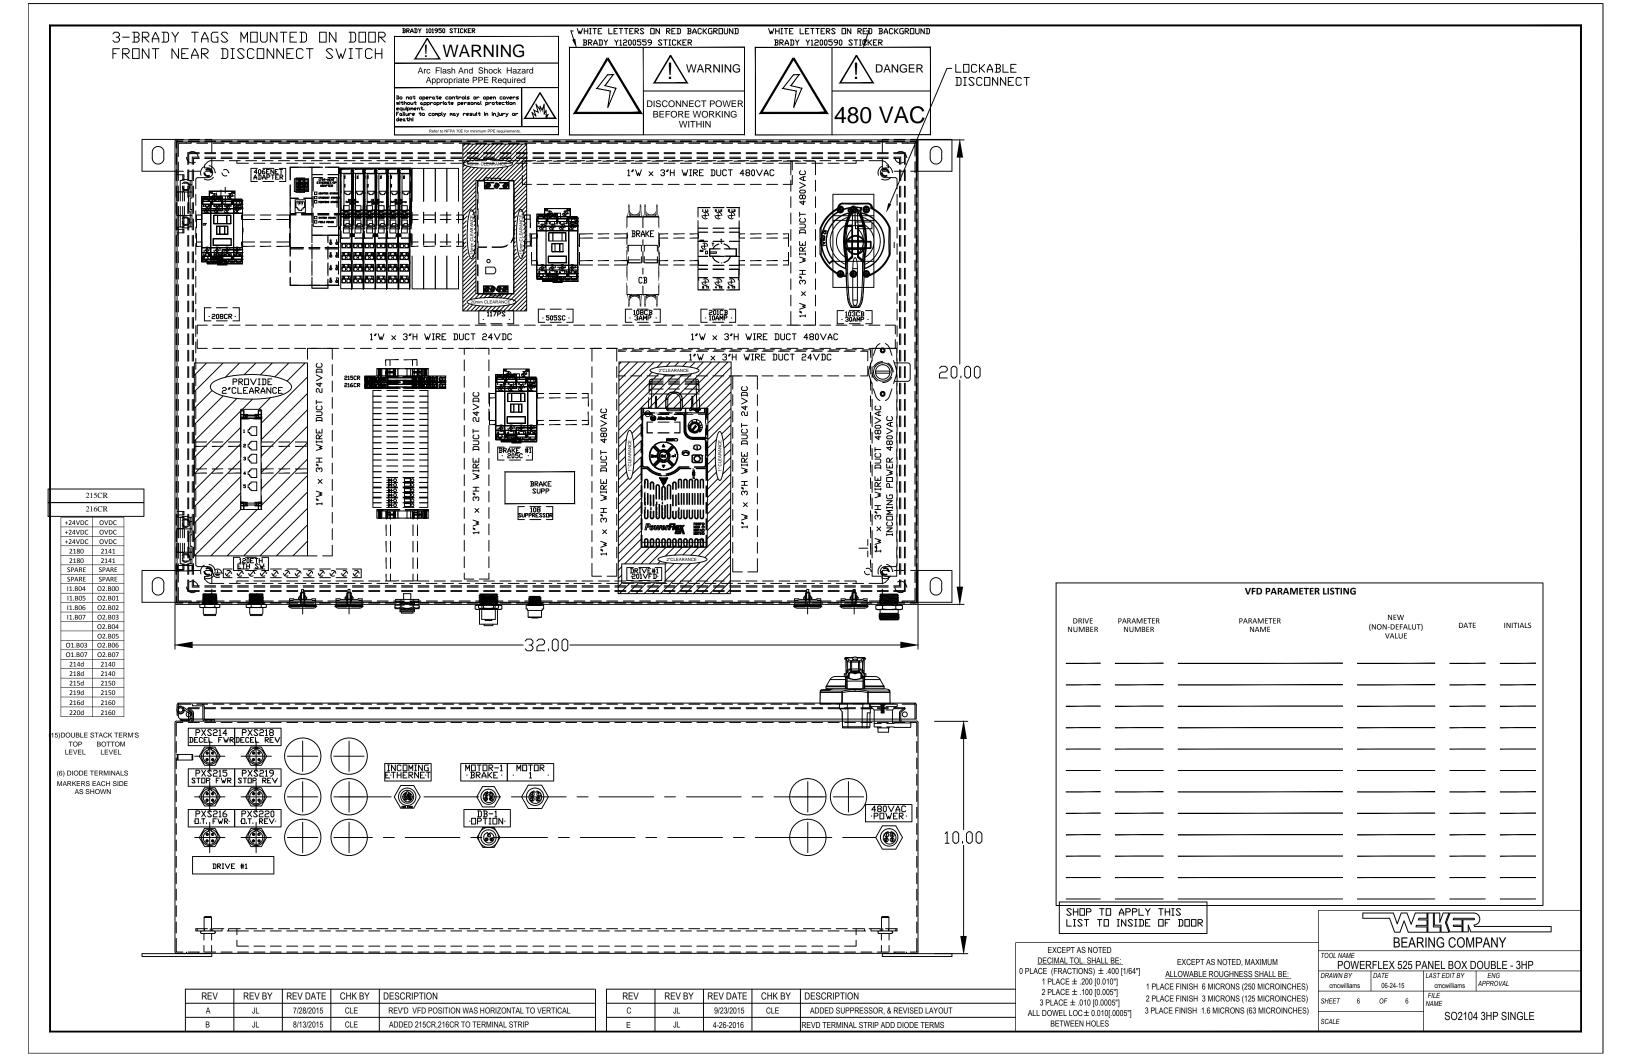

**SPARE SHEET** 

THIS SHEET INTENTIONALLY BLANK

## **UNITS ARE MILLIMETERS** (i.e.X.XXmm [x.xxx"]) DO NOT SCALE DRAWING

EXCEPT AS NOTED DECIMAL TOL. SHALL BE: 0 PLACE (FRACTIONS) ± .400 [1/64"] 1 PLACE ± .200 [0.010"] 2 PLACE ± .100 [0.005"] 3 PLACE ± .010 [0.0005"]

BETWEEN HOLES

EXCEPT AS NOTED, MAXIMUM ALLOWABLE ROUGHNESS SHALL BE: 1 PLACE FINISH 6 MICRONS (250 MICROINCHES) 2 PLACE FINISH 3 MICRONS (125 MICROINCHES) ALL DOWEL LOC± 0.010[.0005"] 3 PLACE FINISH 1.6 MICRONS (63 MICROINCHES)

**BEARING COMPANY** POWERFLEX 525 PANEL BOX SINGLE - 3HP SHEET 3 OF 6 INS-SO2104 3HP SINGLE

REV BY REV DATE CHK BY DESCRIPTION