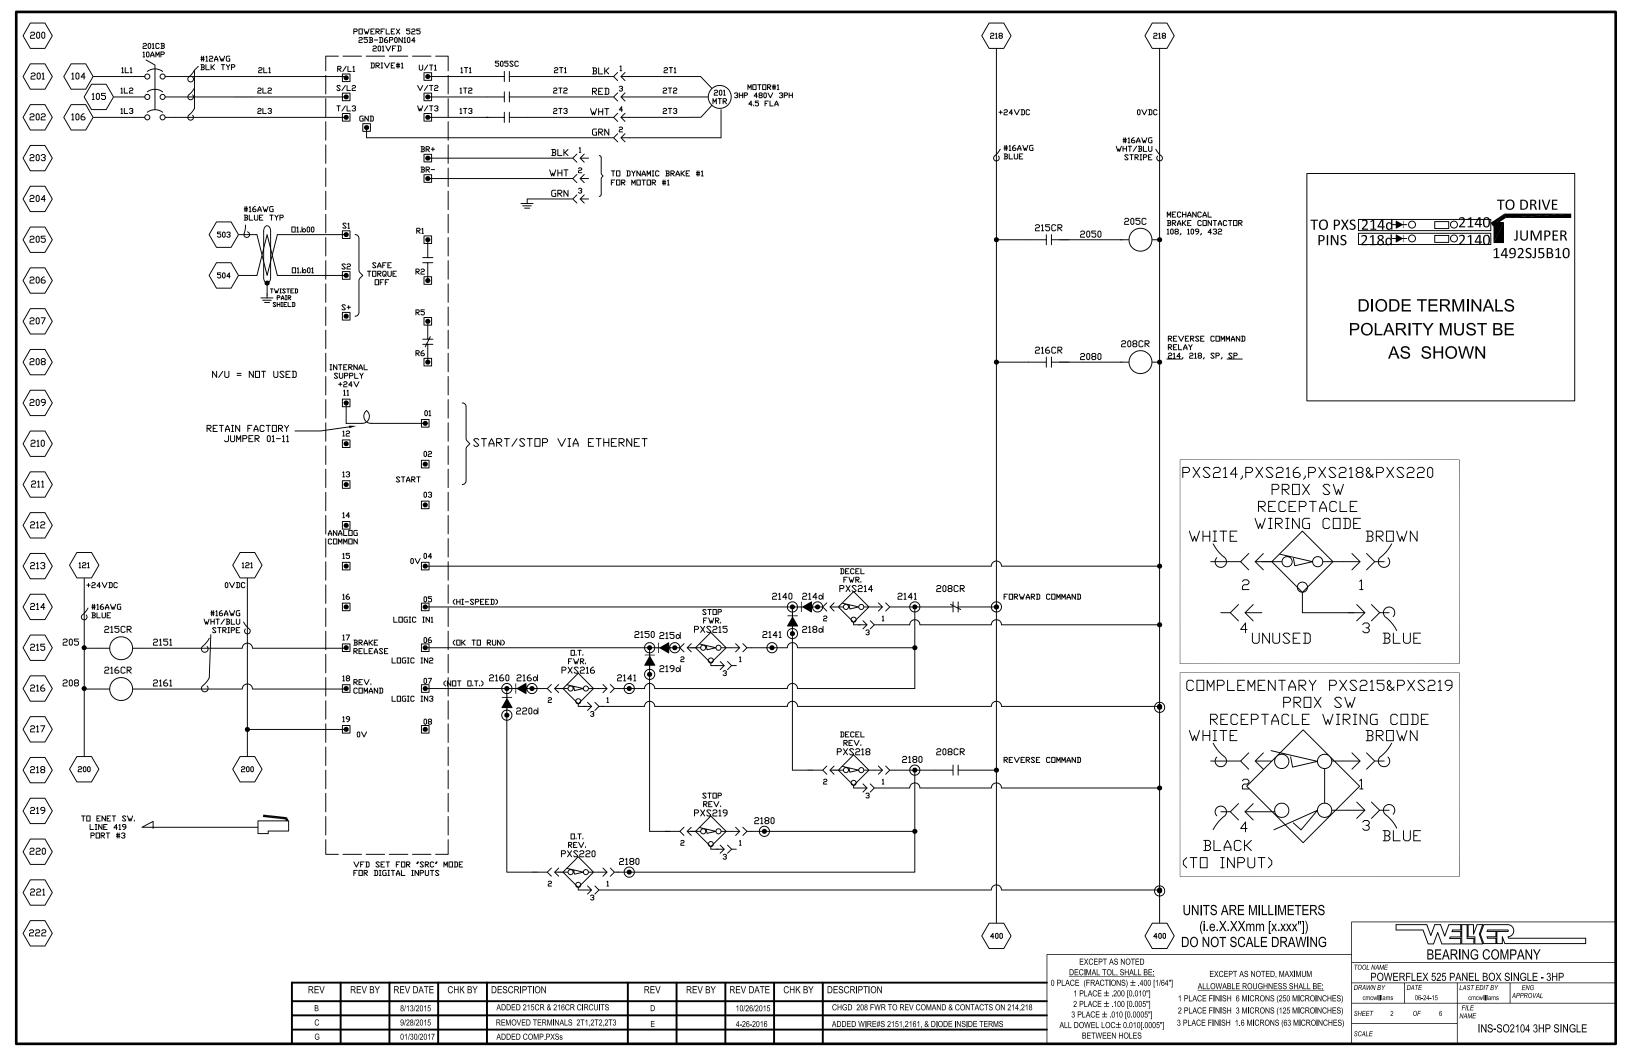

**SPARE SHEET** 

THIS SHEET INTENTIONALLY BLANK

## **UNITS ARE MILLIMETERS** (i.e.X.XXmm [x.xxx"]) DO NOT SCALE DRAWING

EXCEPT AS NOTED DECIMAL TOL. SHALL BE: 0 PLACE (FRACTIONS) ± .400 [1/64"] 1 PLACE ± .200 [0.010"] 2 PLACE ± .100 [0.005"] 3 PLACE ± .010 [0.0005"]

BETWEEN HOLES

EXCEPT AS NOTED, MAXIMUM ALLOWABLE ROUGHNESS SHALL BE: 1 PLACE FINISH 6 MICRONS (250 MICROINCHES) 2 PLACE FINISH 3 MICRONS (125 MICROINCHES) ALL DOWEL LOC± 0.010[.0005"] 3 PLACE FINISH 1.6 MICRONS (63 MICROINCHES)

**BEARING COMPANY** POWERFLEX 525 PANEL BOX SINGLE - 3HP SHEET 3 OF 6 INS-SO2104 3HP SINGLE

REV BY REV DATE CHK BY DESCRIPTION