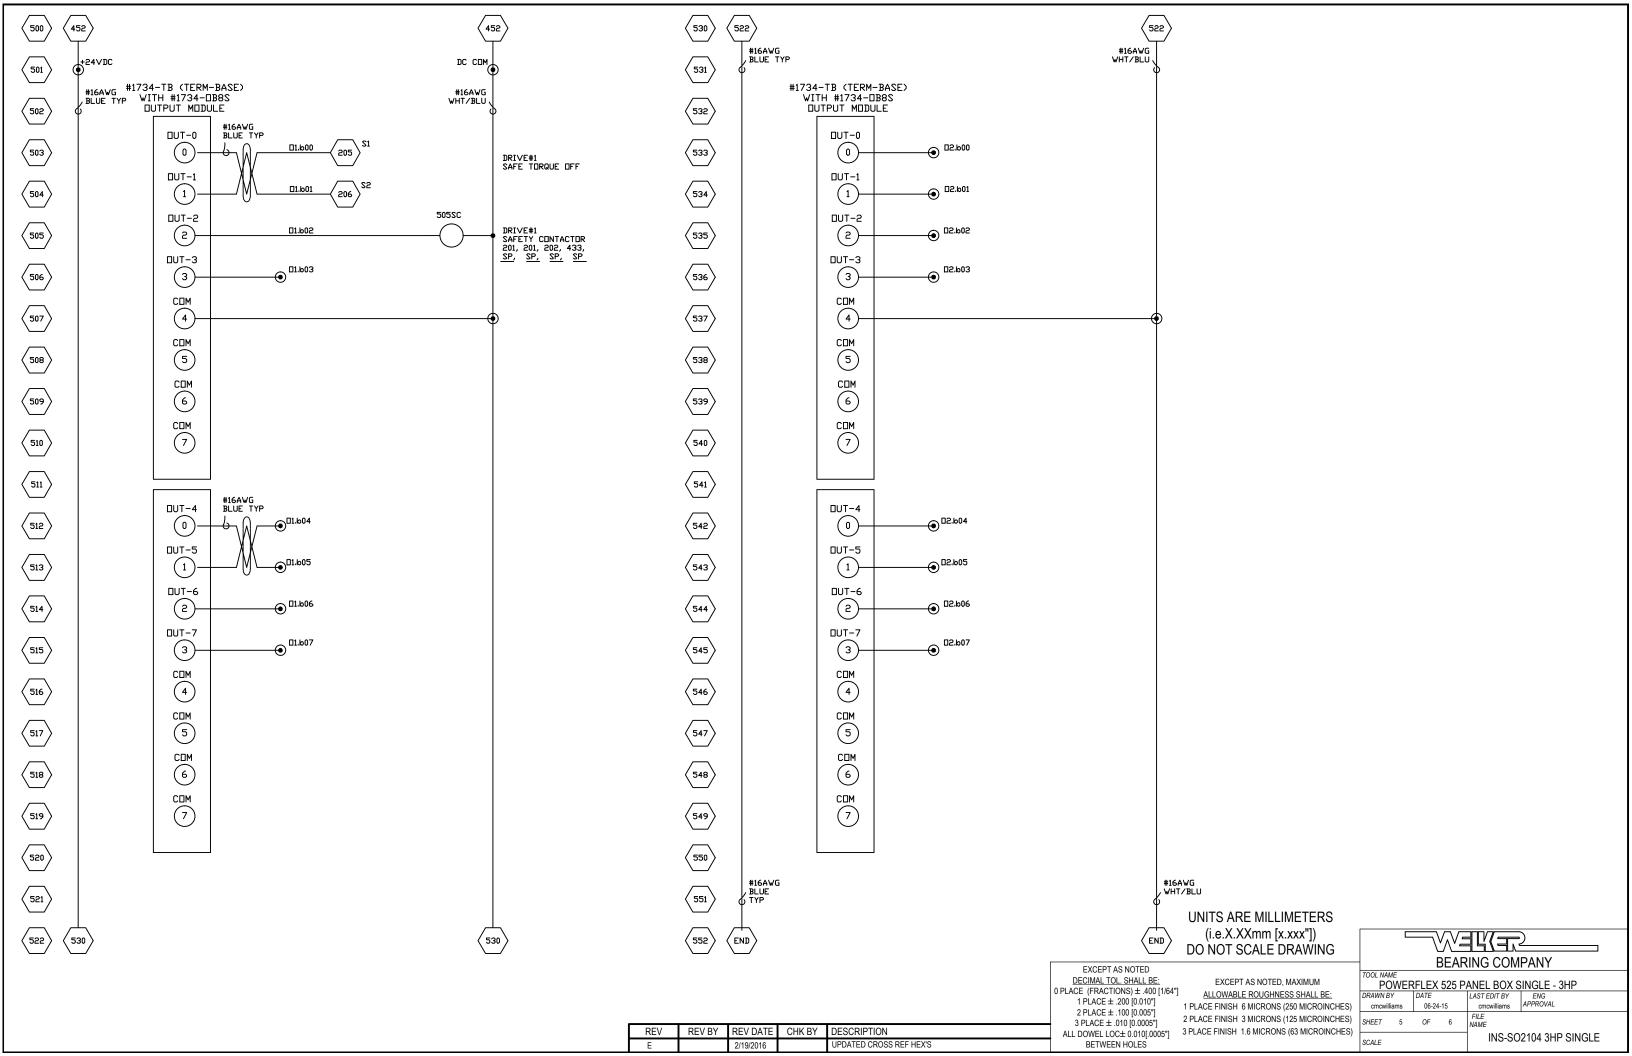

**SPARE SHEET** 

THIS SHEET INTENTIONALLY BLANK

## **UNITS ARE MILLIMETERS** (i.e.X.XXmm [x.xxx"]) DO NOT SCALE DRAWING

EXCEPT AS NOTED DECIMAL TOL. SHALL BE: 0 PLACE (FRACTIONS) ± .400 [1/64"] 1 PLACE ± .200 [0.010"] 2 PLACE ± .100 [0.005"] 3 PLACE ± .010 [0.0005"]

BETWEEN HOLES

EXCEPT AS NOTED, MAXIMUM ALLOWABLE ROUGHNESS SHALL BE: 1 PLACE FINISH 6 MICRONS (250 MICROINCHES) 2 PLACE FINISH 3 MICRONS (125 MICROINCHES) ALL DOWEL LOC± 0.010[.0005"] 3 PLACE FINISH 1.6 MICRONS (63 MICROINCHES)

**BEARING COMPANY** POWERFLEX 525 PANEL BOX SINGLE - 3HP SHEET 3 OF 6 INS-SO2104 3HP SINGLE

REV BY REV DATE CHK BY DESCRIPTION