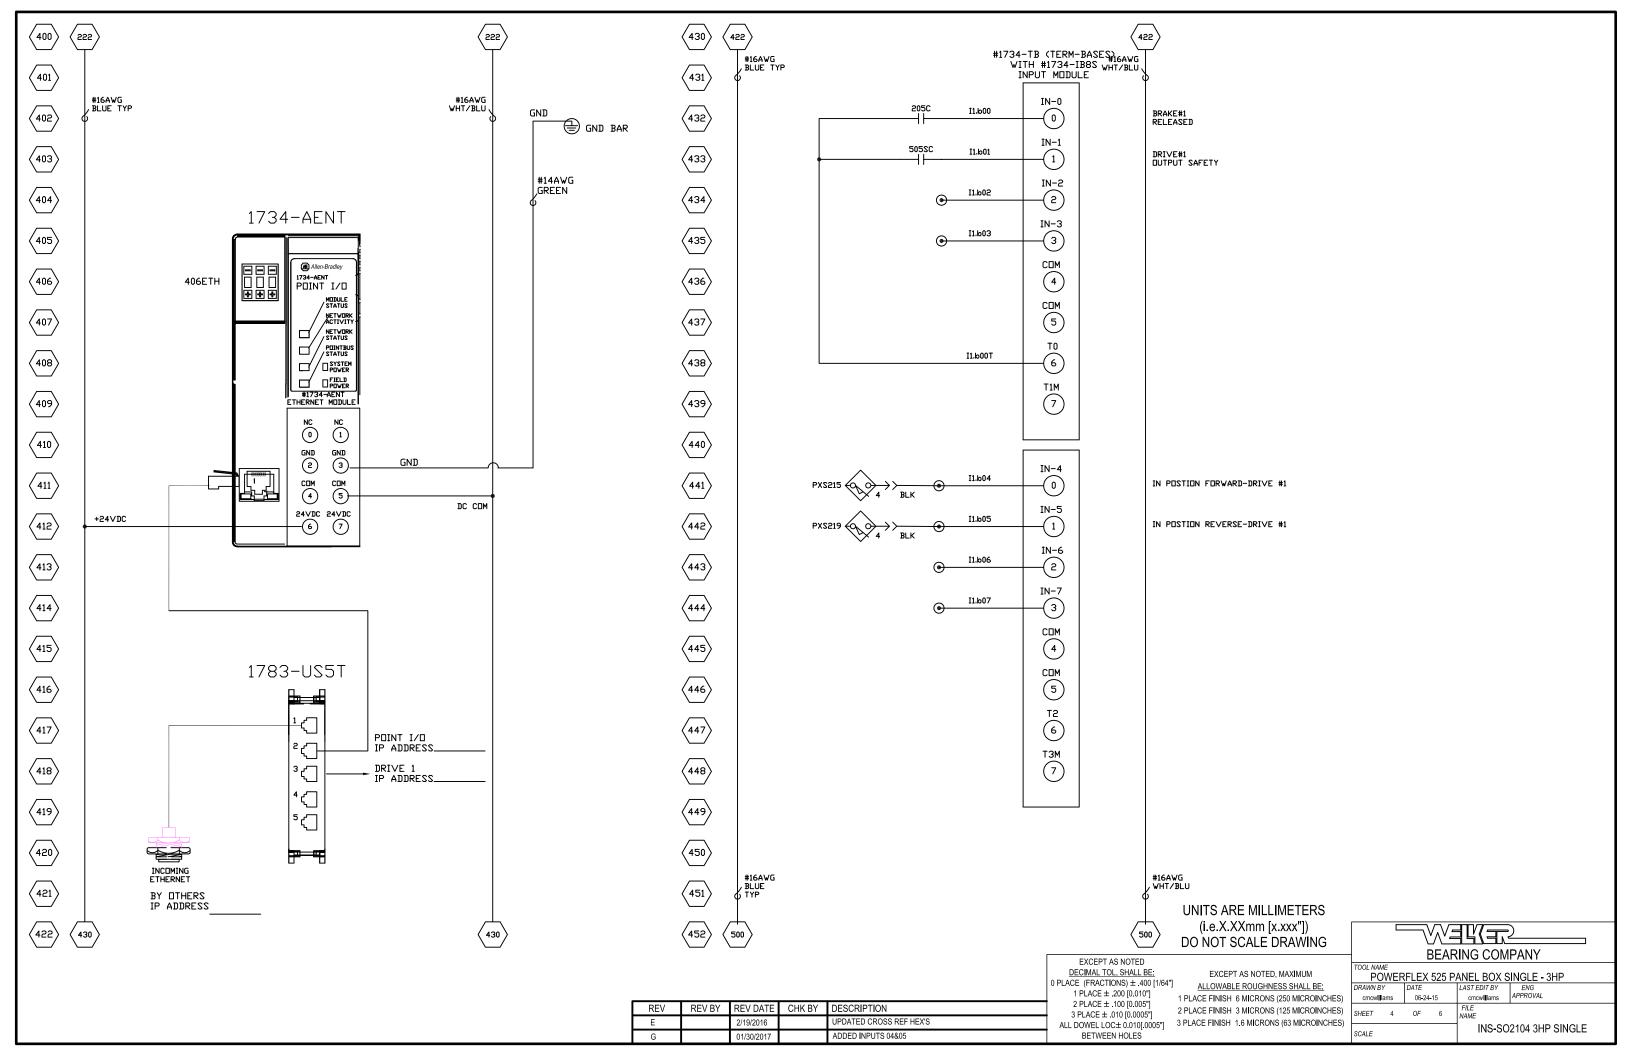

**SPARE SHEET** 

THIS SHEET INTENTIONALLY BLANK

## **UNITS ARE MILLIMETERS** (i.e.X.XXmm [x.xxx"]) DO NOT SCALE DRAWING

EXCEPT AS NOTED DECIMAL TOL. SHALL BE: 0 PLACE (FRACTIONS) ± .400 [1/64"] 1 PLACE ± .200 [0.010"] 2 PLACE ± .100 [0.005"] 3 PLACE ± .010 [0.0005"]

BETWEEN HOLES

EXCEPT AS NOTED, MAXIMUM ALLOWABLE ROUGHNESS SHALL BE: 1 PLACE FINISH 6 MICRONS (250 MICROINCHES) 2 PLACE FINISH 3 MICRONS (125 MICROINCHES) ALL DOWEL LOC± 0.010[.0005"] 3 PLACE FINISH 1.6 MICRONS (63 MICROINCHES)

**BEARING COMPANY** POWERFLEX 525 PANEL BOX SINGLE - 3HP SHEET 3 OF 6 INS-SO2104 3HP SINGLE

REV BY REV DATE CHK BY DESCRIPTION