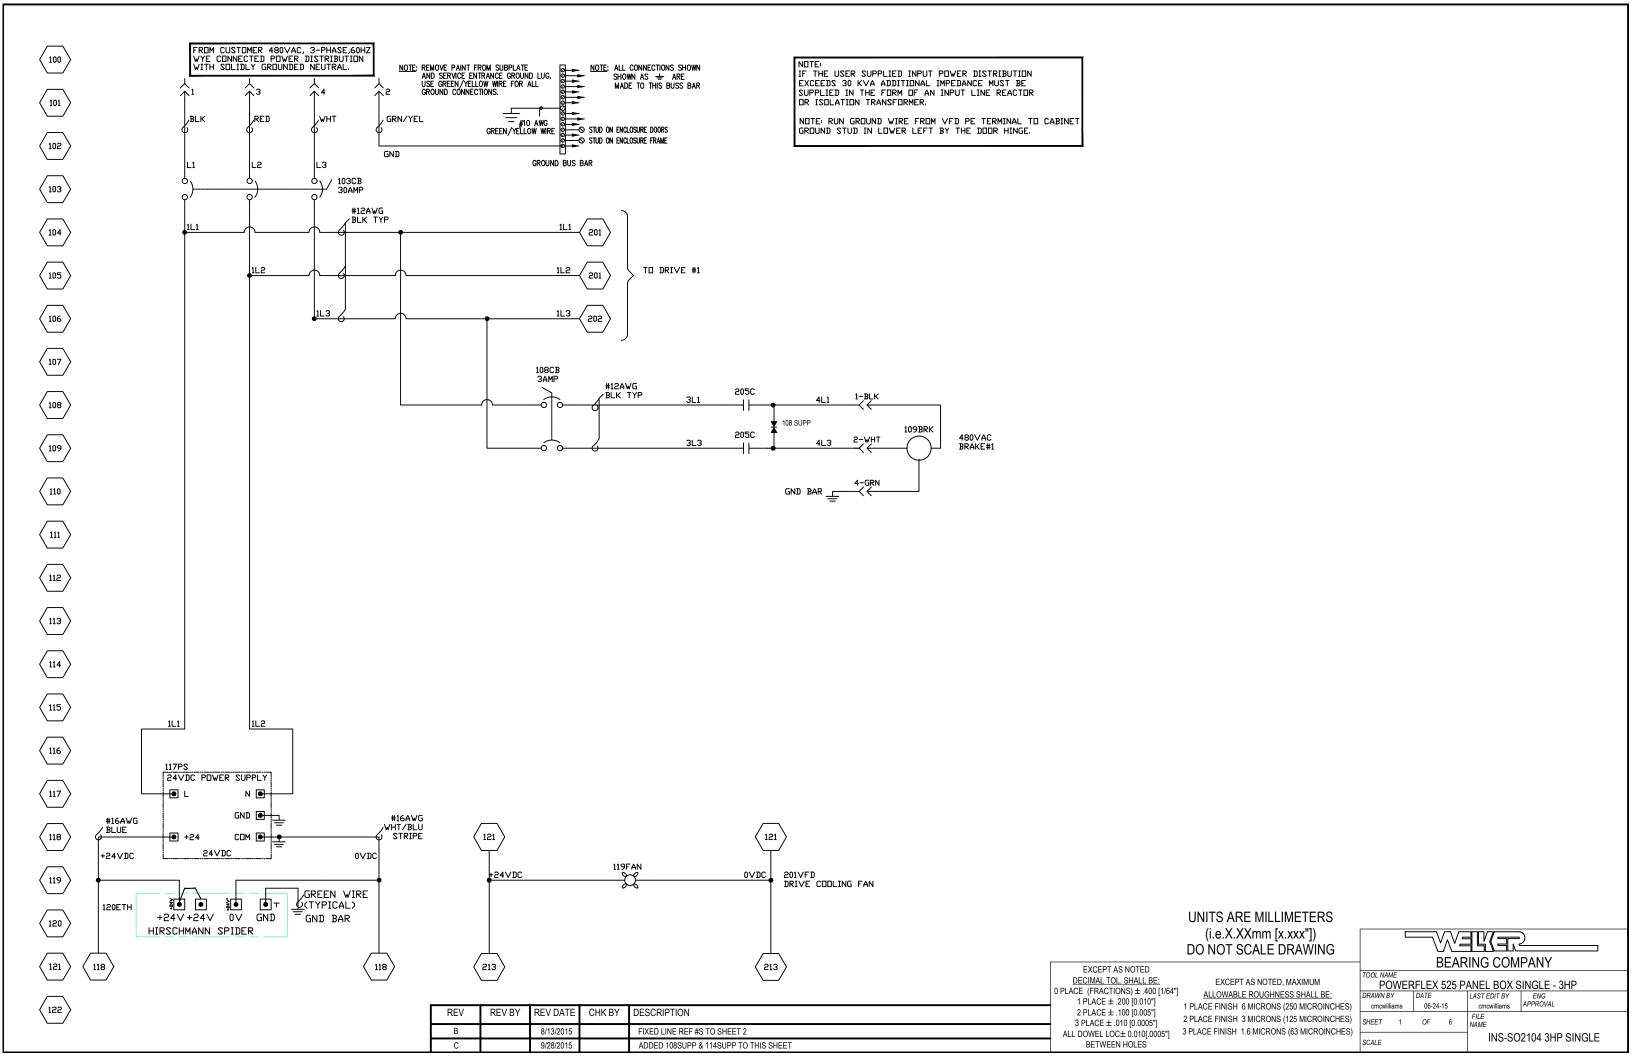

**SPARE SHEET** 

THIS SHEET INTENTIONALLY BLANK

## **UNITS ARE MILLIMETERS** (i.e.X.XXmm [x.xxx"]) DO NOT SCALE DRAWING

EXCEPT AS NOTED DECIMAL TOL. SHALL BE: 0 PLACE (FRACTIONS) ± .400 [1/64"] 1 PLACE ± .200 [0.010"] 2 PLACE ± .100 [0.005"] 3 PLACE ± .010 [0.0005"]

BETWEEN HOLES

EXCEPT AS NOTED, MAXIMUM ALLOWABLE ROUGHNESS SHALL BE: 1 PLACE FINISH 6 MICRONS (250 MICROINCHES) 2 PLACE FINISH 3 MICRONS (125 MICROINCHES) ALL DOWEL LOC± 0.010[.0005"] 3 PLACE FINISH 1.6 MICRONS (63 MICROINCHES)

**BEARING COMPANY** POWERFLEX 525 PANEL BOX SINGLE - 3HP SHEET 3 OF 6 INS-SO2104 3HP SINGLE

REV BY REV DATE CHK BY DESCRIPTION