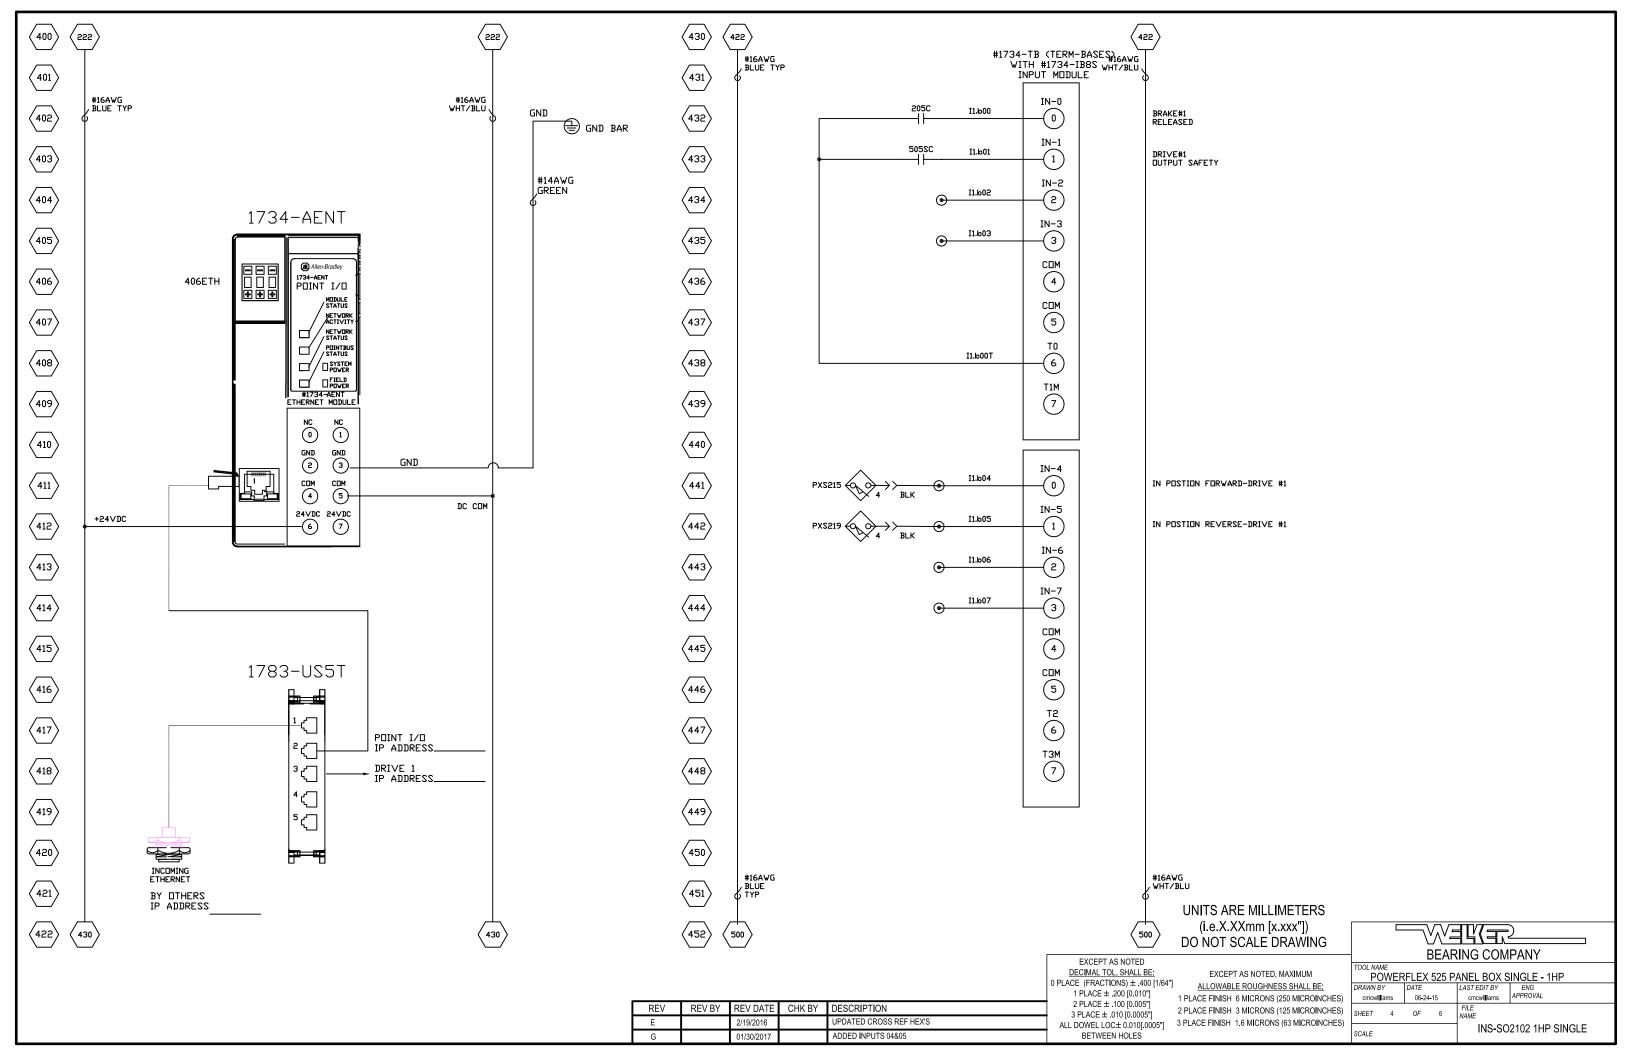

## **UNITS ARE MILLIMETERS** (i.e.X.XXmm [x.xxx"]) DO NOT SCALE DRAWING

EXCEPT AS NOTED DECIMAL TOL. SHALL BE: 0 PLACE (FRACTIONS) ± .400 [1/64"] 1 PLACE ± .200 [0.010"] 2 PLACE ± .100 [0.005"] 3 PLACE ± .010 [0.0005"] BETWEEN HOLES

EXCEPT AS NOTED, MAXIMUM ALLOWABLE ROUGHNESS SHALL BE: 1 PLACE FINISH 6 MICRONS (250 MICROINCHES) 2 PLACE FINISH 3 MICRONS (125 MICROINCHES) ALL DOWEL LOC± 0.010[.0005"] 3 PLACE FINISH 1.6 MICRONS (63 MICROINCHES)

**BEARING COMPANY** TOOL NAME
POWERFLEX 525 PANEL BOX SINGLE - 1HP 06-24-15 SHEET 3 OF 6 INS-SO2102 1HP SINGLE

REV BY REV DATE CHK BY DESCRIPTION