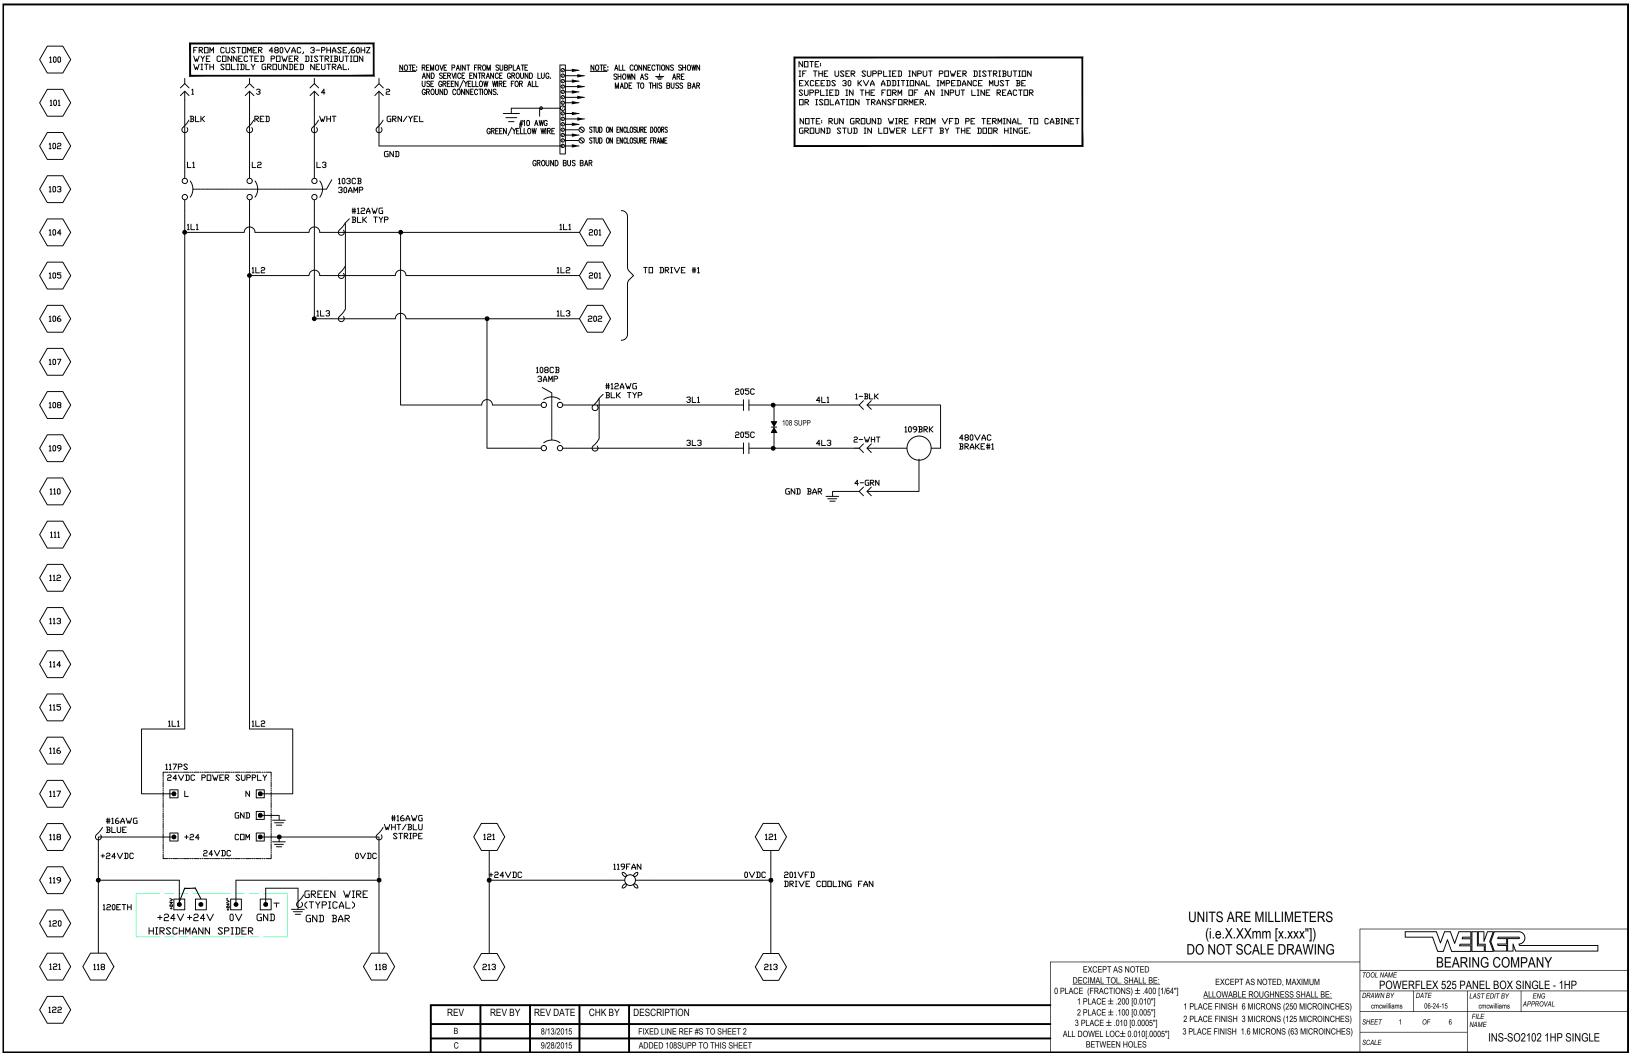

## **UNITS ARE MILLIMETERS** (i.e.X.XXmm [x.xxx"]) DO NOT SCALE DRAWING

EXCEPT AS NOTED DECIMAL TOL. SHALL BE: 0 PLACE (FRACTIONS) ± .400 [1/64"] 1 PLACE ± .200 [0.010"] 2 PLACE ± .100 [0.005"] 3 PLACE ± .010 [0.0005"] BETWEEN HOLES

EXCEPT AS NOTED, MAXIMUM ALLOWABLE ROUGHNESS SHALL BE: 1 PLACE FINISH 6 MICRONS (250 MICROINCHES) 2 PLACE FINISH 3 MICRONS (125 MICROINCHES) ALL DOWEL LOC± 0.010[.0005"] 3 PLACE FINISH 1.6 MICRONS (63 MICROINCHES)

**BEARING COMPANY** TOOL NAME
POWERFLEX 525 PANEL BOX SINGLE - 1HP 06-24-15 SHEET 3 OF 6 INS-SO2102 1HP SINGLE

REV BY REV DATE CHK BY DESCRIPTION