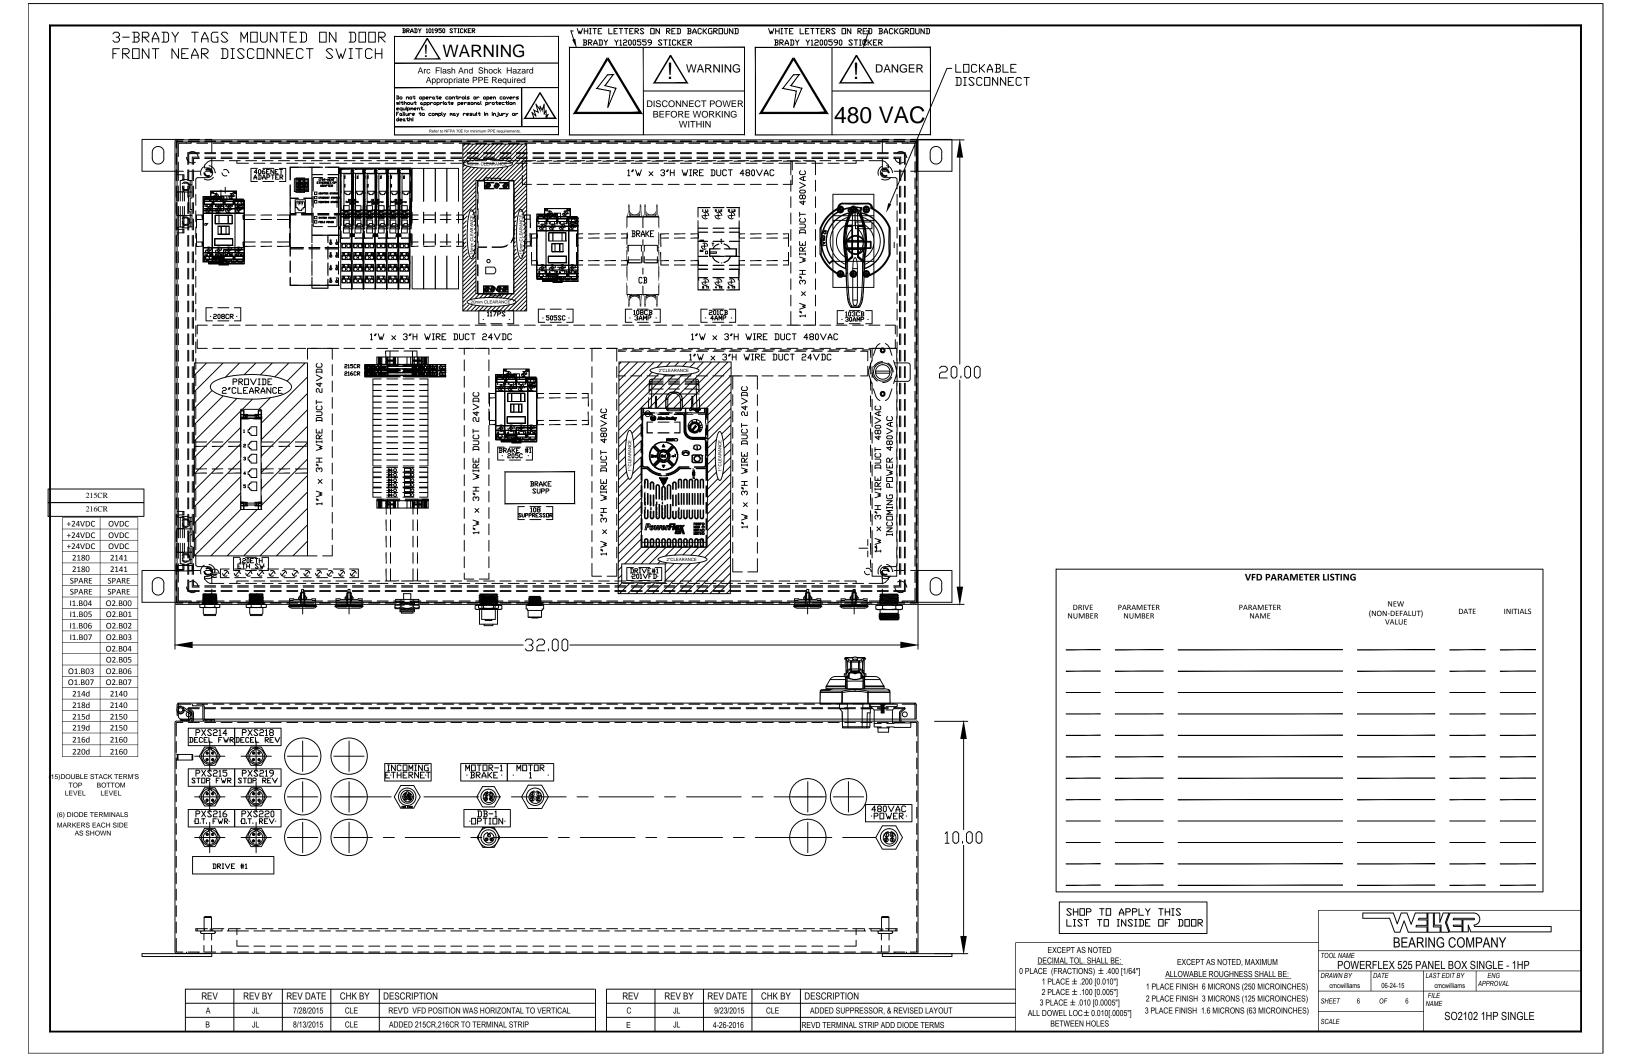

## **UNITS ARE MILLIMETERS** (i.e.X.XXmm [x.xxx"]) DO NOT SCALE DRAWING

EXCEPT AS NOTED DECIMAL TOL. SHALL BE: 0 PLACE (FRACTIONS) ± .400 [1/64"] 1 PLACE ± .200 [0.010"] 2 PLACE ± .100 [0.005"] 3 PLACE ± .010 [0.0005"] BETWEEN HOLES

EXCEPT AS NOTED, MAXIMUM ALLOWABLE ROUGHNESS SHALL BE: 1 PLACE FINISH 6 MICRONS (250 MICROINCHES) 2 PLACE FINISH 3 MICRONS (125 MICROINCHES) ALL DOWEL LOC± 0.010[.0005"] 3 PLACE FINISH 1.6 MICRONS (63 MICROINCHES)

**BEARING COMPANY** TOOL NAME
POWERFLEX 525 PANEL BOX SINGLE - 1HP 06-24-15 SHEET 3 OF 6 INS-SO2102 1HP SINGLE

REV BY REV DATE CHK BY DESCRIPTION