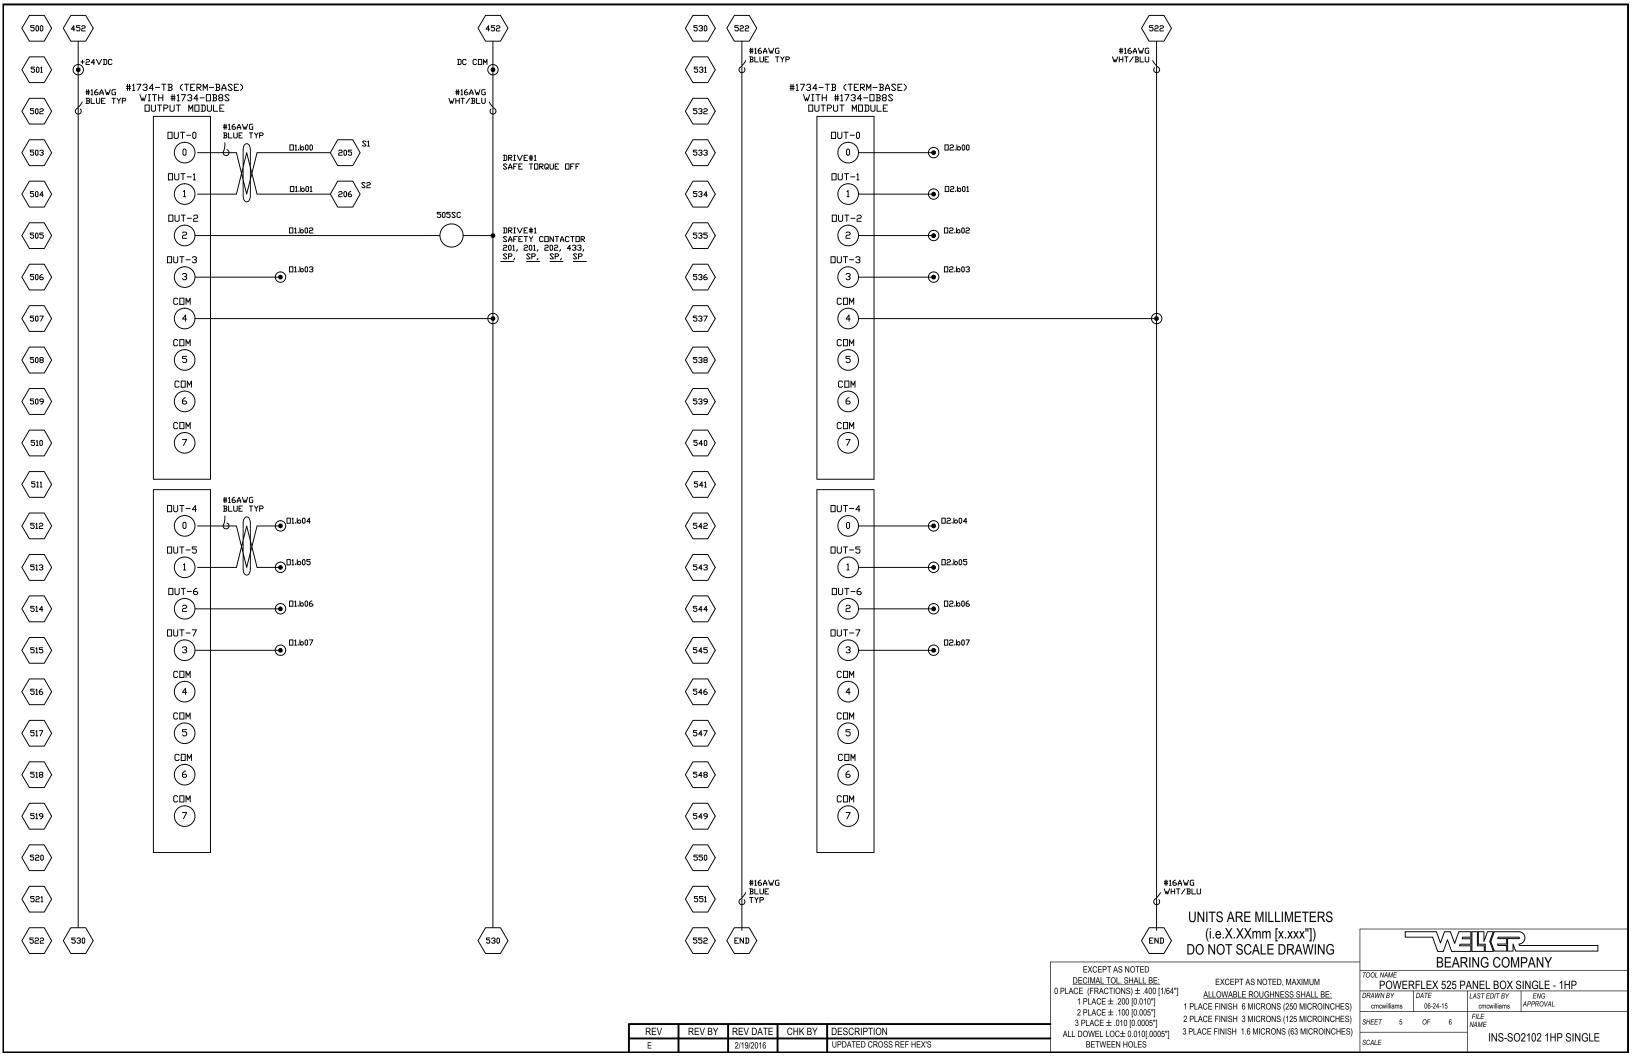

## **UNITS ARE MILLIMETERS** (i.e.X.XXmm [x.xxx"]) DO NOT SCALE DRAWING

EXCEPT AS NOTED DECIMAL TOL. SHALL BE: 0 PLACE (FRACTIONS) ± .400 [1/64"] 1 PLACE ± .200 [0.010"] 2 PLACE ± .100 [0.005"] 3 PLACE ± .010 [0.0005"] BETWEEN HOLES

EXCEPT AS NOTED, MAXIMUM ALLOWABLE ROUGHNESS SHALL BE: 1 PLACE FINISH 6 MICRONS (250 MICROINCHES) 2 PLACE FINISH 3 MICRONS (125 MICROINCHES) ALL DOWEL LOC± 0.010[.0005"] 3 PLACE FINISH 1.6 MICRONS (63 MICROINCHES)

**BEARING COMPANY** TOOL NAME
POWERFLEX 525 PANEL BOX SINGLE - 1HP 06-24-15 SHEET 3 OF 6 INS-SO2102 1HP SINGLE

REV BY REV DATE CHK BY DESCRIPTION