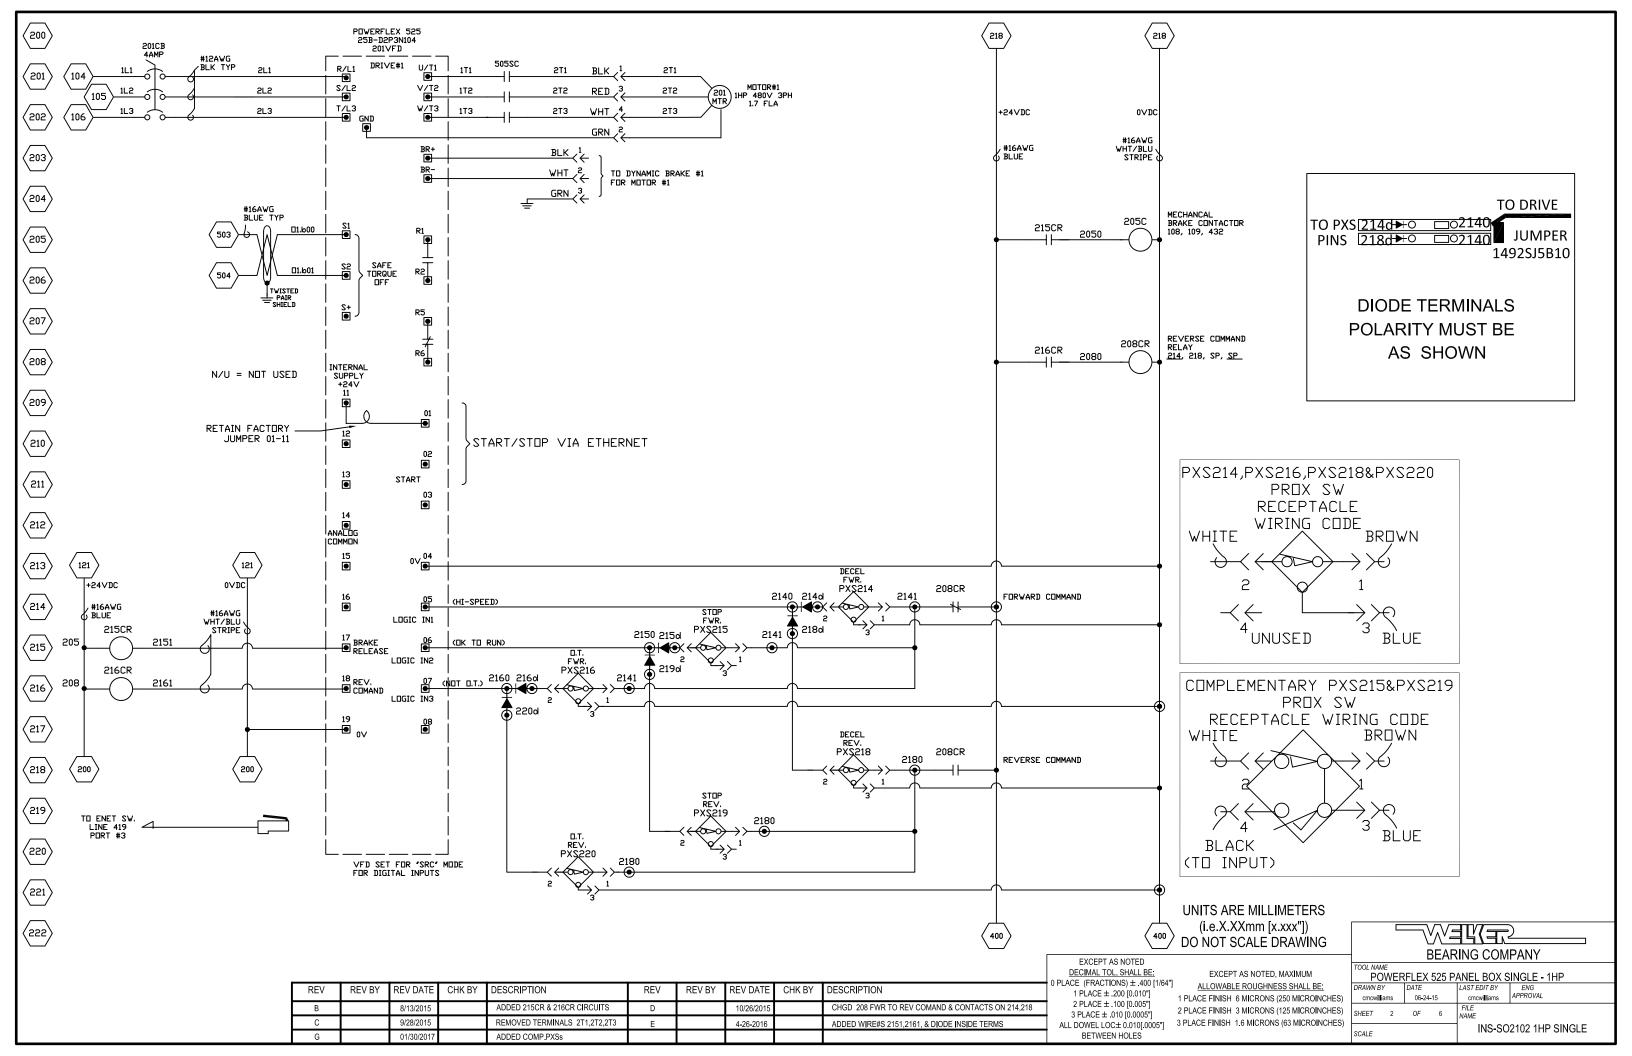

## **UNITS ARE MILLIMETERS** (i.e.X.XXmm [x.xxx"]) DO NOT SCALE DRAWING

EXCEPT AS NOTED DECIMAL TOL. SHALL BE: 0 PLACE (FRACTIONS) ± .400 [1/64"] 1 PLACE ± .200 [0.010"] 2 PLACE ± .100 [0.005"] 3 PLACE ± .010 [0.0005"] BETWEEN HOLES

EXCEPT AS NOTED, MAXIMUM ALLOWABLE ROUGHNESS SHALL BE: 1 PLACE FINISH 6 MICRONS (250 MICROINCHES) 2 PLACE FINISH 3 MICRONS (125 MICROINCHES) ALL DOWEL LOC± 0.010[.0005"] 3 PLACE FINISH 1.6 MICRONS (63 MICROINCHES)

**BEARING COMPANY** TOOL NAME
POWERFLEX 525 PANEL BOX SINGLE - 1HP 06-24-15 SHEET 3 OF 6 INS-SO2102 1HP SINGLE

REV BY REV DATE CHK BY DESCRIPTION